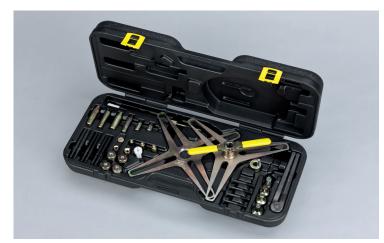

## M9 stud bolt set

Manufacturer: MINI

Models: R 50

R 52 R 53

Special tool 400 0237 10 from Schaeffler Automotive Aftermarket was developed especially for assembly SACs (self adjusting clutches) and conventional clutches.

With its broad assortment of components, it can be used on a very large range of vehicles. Now the application area of the special tool can be expanded even further.

In its basic configuration, the special tool has 4 stud bolts each of sizes M6, M7 and M8. These are screwed into the flywheel and hold the spindle carrier. The MINI models listed above use flywheels fitted with M9 threaded holes. These vehicles require the set of M9 stud bolts.

## **Contact:**

info.gam@gedore.com orders.gam@gedore.com Phone: +49 (0) 771 / 8 32 23-0 Fax: +49 (0) 771 / 8 32 23-90

Fig. 1: Special tool 400 0237 10 for clutch assembly

Fig. 2: Stud bolts for holding the spindle carrier