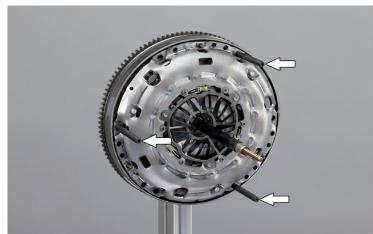

With its broad assortment of components, it can be used on a very large range of vehicles. Now the application area of the special tool can be expanded even further.

In its basic configuration, the special tool has 4 stud bolts each of sizes M6, M7 and M8. These are screwed into the flywheel and hold the spindle carrier. The MINI models listed above use flywheels fitted with M9 threaded holes. These vehicles require the set of M9 stud bolts.

## **Contact:**

info.gam@gedore.com orders.gam@gedore.com Phone: +49 (0) 771 / 8 32 23-0 Fax: +49 (0) 771 / 8 32 23-90

Fig. 1: Special tool 400 0237 10 for clutch assembly

Fig. 2: Stud bolts for holding the spindle carrier